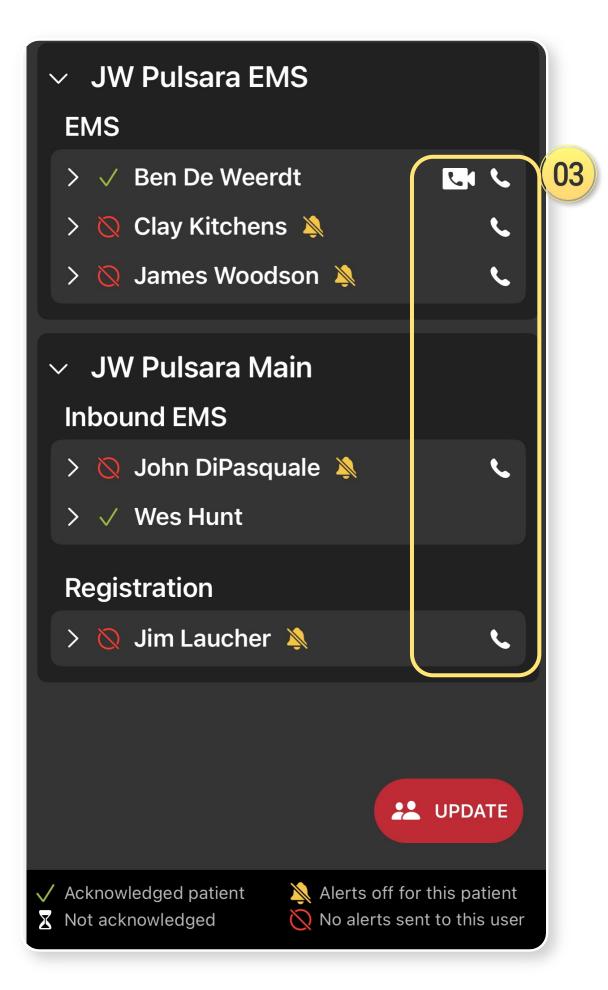

## Tap Video/Phone Button to Initiate

- Button only visible for individuals who have it enabled
- Configure default settings to your environment
- Optional: Record Video Call

- 01) EMS Agency, Unit
- 02) Department ED, Cath Lab
- 03) Team Individual Care Team Members
- 04) Contacts Non-Care Team Individuals