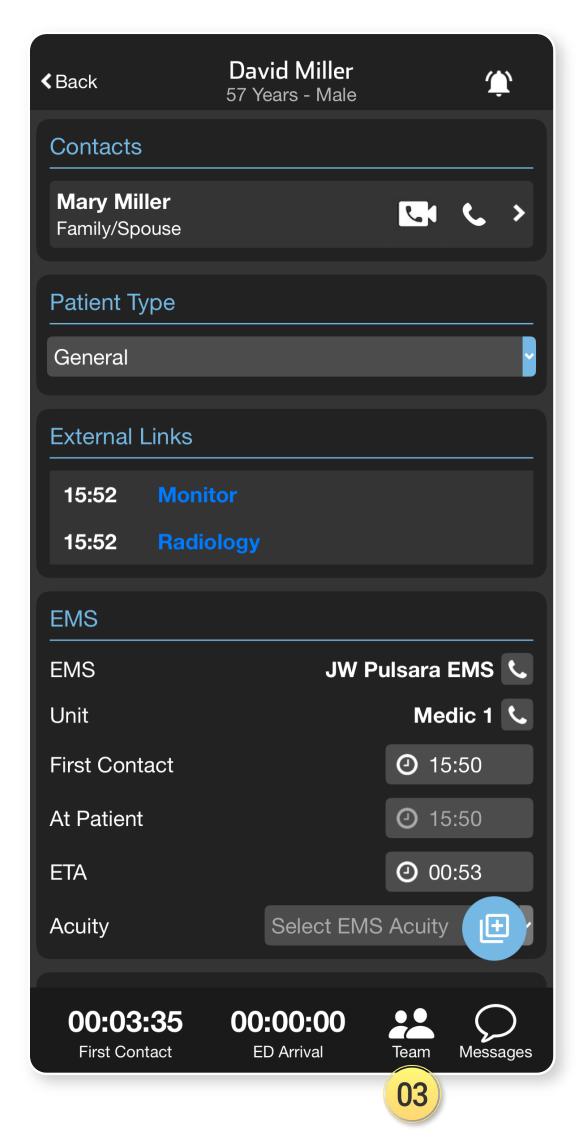

## Tap Video/Phone Button to Initiate

- Button only visible for individuals who have it enabled
- Configure default settings to your environment
- Optional: Record Video Call

- 01) EMS Agency, Unit
- 02) Department ED, Cath Lab
- 03) Team Individual Care Team Members