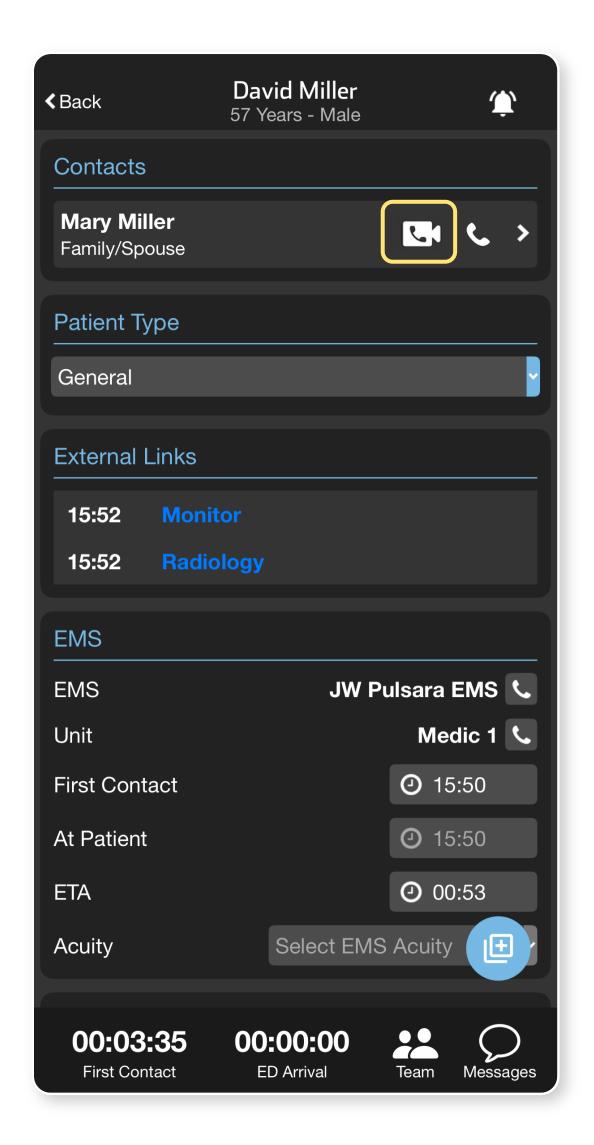

## Pulsara Calls (VoIP)

### Tap Video/Phone Button to Initiate

- Button only visible for individuals who have it enabled
- Configure default settings to your environment
- Optional: Record Video Call