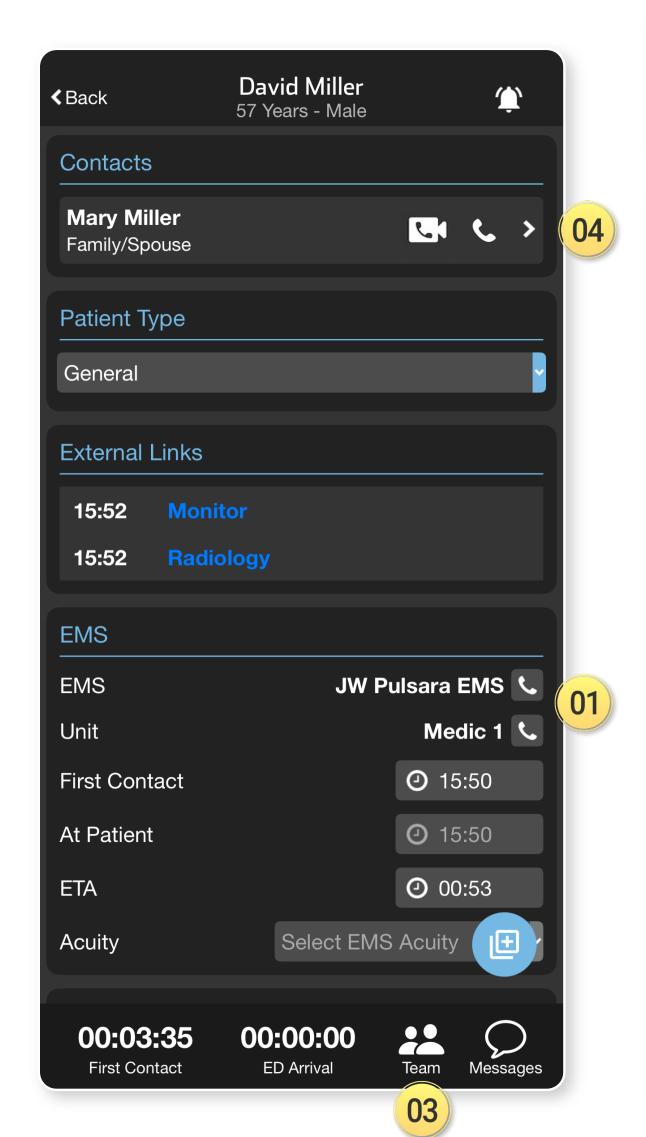

## Tap Video/Phone Button to Initiate

- Button only visible for individuals who have it enabled
- Configure default settings to your environment
- Optional: Record Video Call

- 01) EMS Agency, Unit
- 02) Department ED, Cath Lab
- 03) Team Individual Care Team Members

### **Traditional Calls**

# Tap Phone Button to Initiate 📞

- Will place call if using a phone enabled device
- Provides number if current device is not phone-enabled

## Pulsara Calls (VoIP)

## Tap Video/Phone Button to Initiate

- Button only visible for individuals who have it enabled
- Configure default settings to your environment
- Optional: Record Video Call

- 01) EMS Agency, Unit
- 02) Department ED, Cath Lab
- 03) Team Individual Care Team Members
- 04) Contacts Non-Care Team Individuals