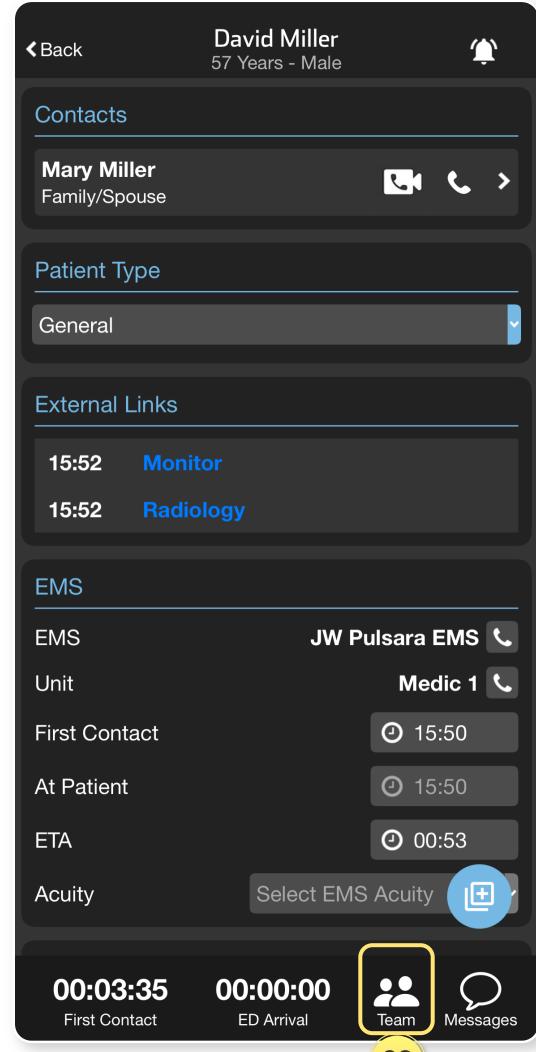

## Tap Video/Phone Button to Initiate

- Button only visible for individuals who have it enabled
- Configure default settings to your environment
- Optional: Record Video Call

- 01) EMS Agency, Unit
- 02) Department ED, Cath Lab
- 03) Team Individual Care Team Members