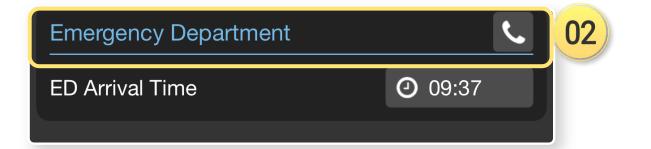

## Tap Video/Phone Button to Initiate

- Button only visible for individuals who have it enabled
- Configure default settings to your environment
- Optional: Record Video Call

- 01) EMS Agency, Unit
- 02) Department ED, Cath Lab