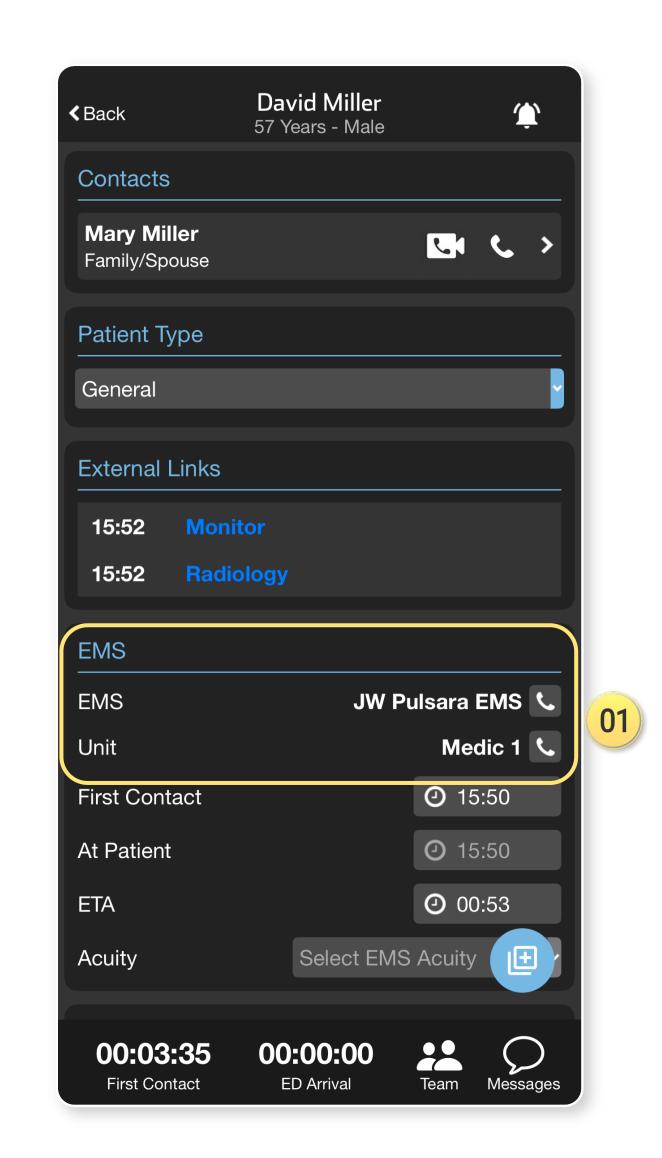

#### Where to Find

01) EMS – Agency, Unit

## Tap Video/Phone Button to Initiate

- Button only visible for individuals who have it enabled
- Configure default settings to your environment
- Optional: Record Video Call

- 01) EMS Agency, Unit
- 02) Department ED, Cath Lab

## Tap Video/Phone Button to Initiate

- Button only visible for individuals who have it enabled
- Configure default settings to your environment
- Optional: Record Video Call

- 01) EMS Agency, Unit
- 02) Department ED, Cath Lab
- 03) Team Individual Care Team Members

## Tap Video/Phone Button to Initiate

- Button only visible for individuals who have it enabled
- Configure default settings to your environment
- Optional: Record Video Call

- 01) EMS Agency, Unit
- 02) Department ED, Cath Lab
- 03) Team Individual Care Team Members
- 04) Contacts Non-Care Team Individuals