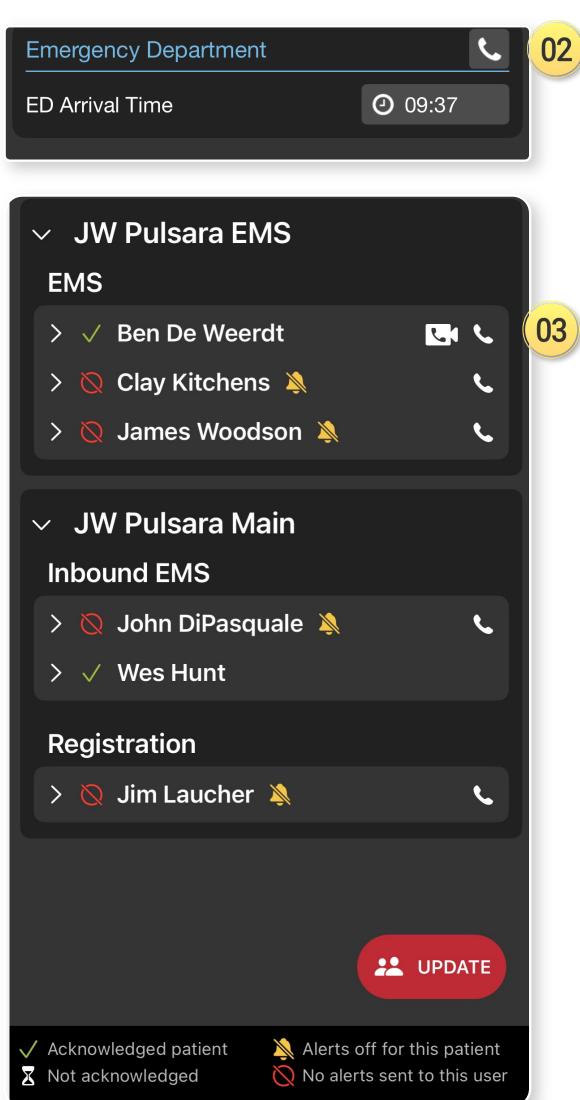

### **Traditional Calls**

# Tap Phone Button to Initiate 📞

- Will place call if using a phone enabled device
- Provides number if current device is not phone-enabled

## Pulsara Calls (VoIP)

## Tap Video/Phone Button to Initiate

- Button only visible for individuals who have it enabled
- Configure default settings to your environment
- Optional: Record Video Call

- 01) EMS Agency, Unit
- 02) Department ED, Cath Lab
- 03) Team Individual Care Team Members
- 04) Contacts Non-Care Team Individuals







### **Traditional Calls**

## Tap Phone Button to Initiate 📞

- Will place call if using a phone enabled device
- Provides number if current device is not phone-enabled





### **Traditional Calls**

# Tap Phone Button to Initiate 📞

- Will place call if using a phone enabled device
- Provides number if current device is not phone-enabled

## Pulsara Calls (VoIP)

### Tap Video/Phone Button to Initiate

- Button only visible for individuals who have it enabled
- Configure default settings to your environment
- Optional: Record Video Call





#### **Traditional Calls**

# Tap Phone Button to Initiate 📞

- Will place call if using a phone enabled device
- Provides number if current device is not phone-enabled

## Pulsara Calls (VoIP)

## Tap Video/Phone Button to Initiate

- Button onl