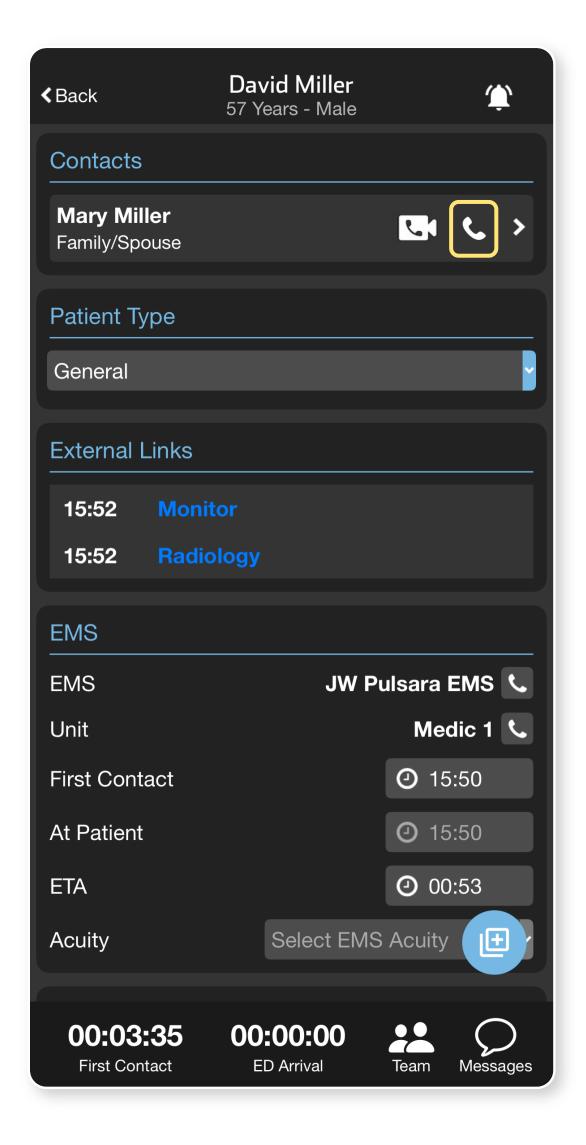

### **Traditional Calls**

# Tap Phone Button to Initiate 📞

- Will place call if using a phone enabled device
- Provides number if current device is not phone-enabled