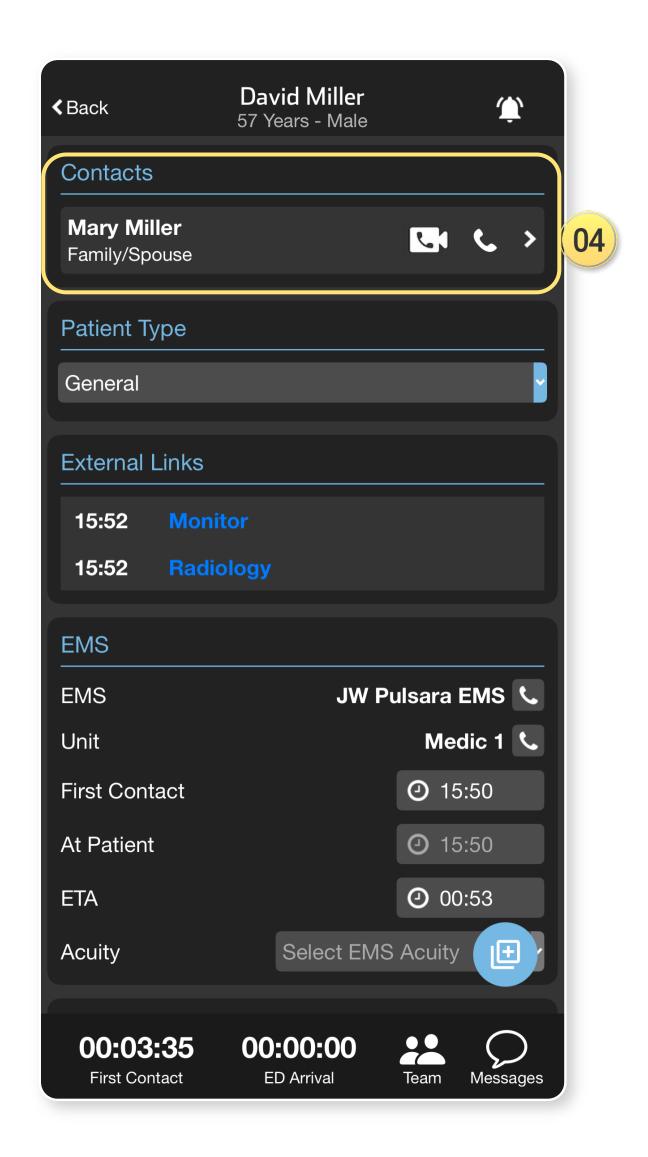

## Tap Video/Phone Button to Initiate

- Button only visible for individuals who have it enabled
- Configure default settings to your environment
- Optional: Record Video Call

- 01) EMS Agency, Unit
- 02) Department ED, Cath Lab
- 03) Team Individual Care Team Members
- 04) Contacts Non-Care Team Individuals